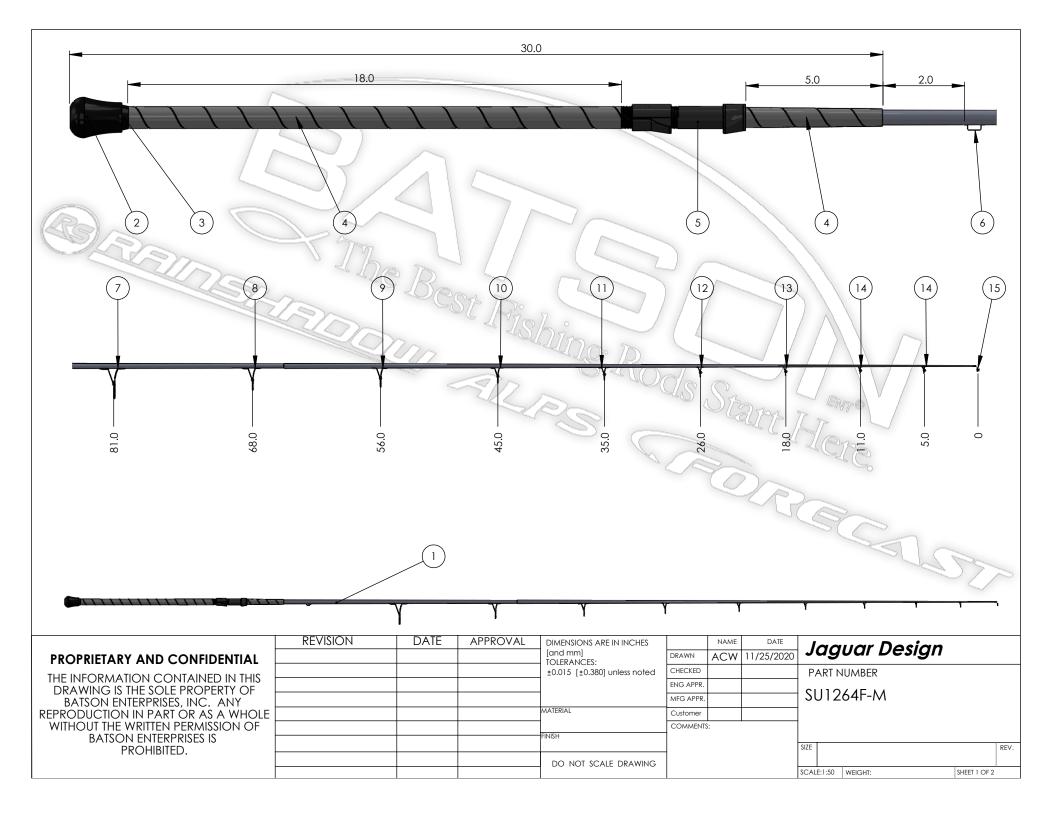

| ITEM NO.                                                                                                                                                                                                                | Р          | art number    | DESCRIPTION                                |                                                                                              |                                                                              |                       | QTY.         |
|-------------------------------------------------------------------------------------------------------------------------------------------------------------------------------------------------------------------------|------------|---------------|--------------------------------------------|----------------------------------------------------------------------------------------------|------------------------------------------------------------------------------|-----------------------|--------------|
| 1                                                                                                                                                                                                                       | SU1264F-M  |               | 10' 6" 2pc Med/Lt 15-20lb                  |                                                                                              |                                                                              |                       | 1            |
| 2                                                                                                                                                                                                                       | BC19A      |               | Butt Cap                                   |                                                                                              |                                                                              |                       | 1            |
| 3                                                                                                                                                                                                                       | BH10 / (   |               | Hosel .626" ID                             |                                                                                              |                                                                              |                       | 1            |
| 4                                                                                                                                                                                                                       | OW11-BK    |               | WINN Grip-Black                            |                                                                                              |                                                                              |                       | 1            |
| 55                                                                                                                                                                                                                      | G\$17C-\$  | Tom.          | Graphite Spin Reel Seat W/ Cushion - Black |                                                                                              |                                                                              |                       | 1            |
| 6                                                                                                                                                                                                                       | BHKL1.2    | A De R        |                                            | Large Hook Keeper Black                                                                      |                                                                              |                       |              |
| 7                                                                                                                                                                                                                       | XPBVDLG4   |               | Double Foot Spin Guide Ring Size 40        |                                                                                              |                                                                              |                       | 1            |
| 8                                                                                                                                                                                                                       | XPBVDLG3   | 0             | Double Foot Spin Guide Ring Size 30        |                                                                                              |                                                                              |                       | 7 1          |
| 9                                                                                                                                                                                                                       | XPBVDLG2   | 5             | Double Foot Spin Guide Ring Size 25        |                                                                                              |                                                                              |                       | 1            |
| 10                                                                                                                                                                                                                      | XPBVDLG2   | 0             | Double Foot Spin Guide Ring Size 20        |                                                                                              |                                                                              |                       | 1            |
| 11                                                                                                                                                                                                                      | XPBVDLG1   | 6             | Double Foot Spin Guide Ring Size 16        |                                                                                              |                                                                              |                       | 1            |
| 12                                                                                                                                                                                                                      | XPBVDLG1:  | 2             | Double Foot Spin Guide Ring Size 12        |                                                                                              |                                                                              |                       | 1            |
| 13                                                                                                                                                                                                                      | XPBVDLG1   | 0             | Double Foot Spin Guide Ring Size 10        |                                                                                              |                                                                              |                       | 1            |
| 14                                                                                                                                                                                                                      | XPBVDLG0   | 8             | Double Foot Spin Guide Ring Size 08        |                                                                                              |                                                                              |                       | 2            |
| 15                                                                                                                                                                                                                      | XBPPLT08R0 | 07.5          |                                            | PP Tip Top 7.5 Tube                                                                          |                                                                              |                       | 1            |
| PROPRIETARY AND CONFIDENTIAL  THE INFORMATION CONTAINED IN THIS DRAWING IS THE SOLE PROPERTY OF BATSON ENTERPRISES, INC. ANY REPRODUCTION IN PART OR AS A WHOLE WITHOUT THE WRITTEN PERMISSION OF BATSON ENTERPRISES IS |            | REVISION DATE | APPROVAL                                   | DIMENSIONS ARE IN INCHES [and mm] TOLERANCES: ±0.005 [±0.120] unless noted  MATERIAL  FINISH | NAME DATE DRAWN ACW 11/25/202 CHECKED ENG APPR. MFG APPR. Customer COMMENTS: | PART NUMBER SU1264F-M | s <b>ign</b> |
| BATSON ENTERPRISES, INC. ANY REPRODUCTION IN PART OR AS A WHOLE WITHOUT THE WRITTEN PERMISSION OF                                                                                                                       |            |               |                                            |                                                                                              | MFG APPR.  Customer                                                          | SU1264F-M             | _            |